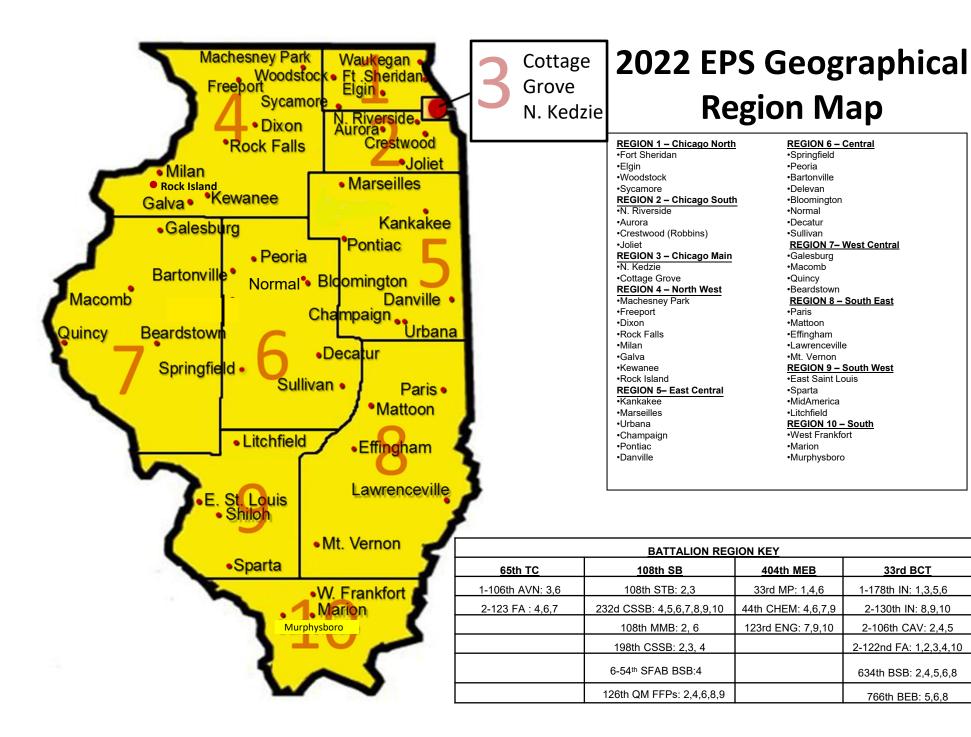

#### **REGION 1 - CHICAGO NORTH**

#### Waukegan/Ft. Sheridan

-933<sup>rd</sup> Military Police Co

#### Elgin

-B 1-178th Infantry

## Woodstock

-D 1-178<sup>th</sup> Infantry

### **Sycamo**re

-A 2-122 Field Artillery

#### **REGION 2 - CHICAGO SOUTH**

#### **North Riverside**

- -406th Signal Co
- -3625th CiCO
- -1244<sup>th</sup> Transportation Co
- -108th Medical BN
- -708th Medical Co
- -1970th QM Water CO
- -HHC 198 Combat Service Support Battalion
- -128th QM Field Feeding PL

## -Aurora

-C 2-106th Cavalry

### Crestwood (Robbins)

- -1744<sup>th</sup> Transportation Co
- -B 2-122 Field Artillery
- -F 634th Brigade Support Battalion
- -710<sup>th</sup> Medical Support Co

### -Det 1 733rd QM Field Feeding PL

#### Joliet

-G 634<sup>th</sup> Brigade Support Battalion

#### -REGION 3 - CHICAGO MAIN

## North Kedzie (Chicago-Northwest Armory)

- -HQ 108th Sustainment BDE
- -1863<sup>rd</sup> Finance Det
- -633rd TG PAT
- -433<sup>rd</sup> Signal Company
- -244th Digital Liaison Detachment
- -C /260th Military Intelligence Detachment
- -C/ 341st Military Intelligence

## -Cottage Grove (Chicago-General Jones Armory)

- -HHC 1-178th Infantry
- -HHB 2-122 Field Artillery
- -Det 1 HHB 2-122 Field Artillery
- -C/2-122 FA BN
- -144th Band
- -139th MPAD

## **REGION 4 – NORTH WEST**

## **Machesney Park**

-HHD 33rd Military Police BN

- -135th Chemical Co
- -725<sup>th</sup> Transportation Co

#### Freeport

-333rd Military Police Co

#### Dixon

-B 2-106th Cavalry

#### **Rock Falls**

- -1644<sup>th</sup> Transportation Co
- -Det 2 733rd QM Field Feeding PL

#### -Milan

- -HHB 2-123 FA BN
- -A/ 2-123 FA BN
- -2123 FSC

#### **ROCK SLAND**

- -HSC 6-54<sup>th</sup> SFAB BSB
- -A/6-54th SFAB BSB
- -B/6-54th SFAB BSB

#### -Galva

-D 634th Brigade Support Battalion

#### Kewanee

- -HHT 106th Cavalry SQ
- -Det 4 HHB 2-122 Field Artillery

#### **REGION 5 - EAST CENTRAL**

### Kankakee

- -JF Medical Det
- -B 1-106th Aviation Co
- -Det 2 G 1-111<sup>th</sup> Medevac
- -Det 7 D 1-111<sup>th</sup> Medevac
- -Det 8 E 1-111<sup>th</sup> Medevac
- -Det 1 C 1-178th Infantry

#### Marseilles

- -B /766th BEB
- -Marseilles Training Center
- -Det 1 A/766th BEB

#### Urbana

- -HHC 33<sup>rd</sup> Infantry Brigade Combat Team
- -Det 2 HHB 2-122 Field Artillery
- -C/ 766<sup>th</sup> BEB (SIG)

#### Champaign

-B 634th Brigade Support Battalion

#### **Pontiac**

-A 2-106th Cavalry

#### **Danville**

-Det 1 1544<sup>th</sup> Transportation Co

### **REGION 6 - CENTRAL**

## **REGION 7 - WEST CENTRAL**

#### **REGION 8 – SOUTH EAST**

# **REGION 9 – SOUTH WEST**

# **REGION 10 - SOUTH**

West Frankfort -A 2-130th Infantry

- Marion
- -HHC 2-130th Infantry BN -Det 3 HHB 2-122 Field Artillery

- Murphysboro -123rd EN BN
- -123rd FSC